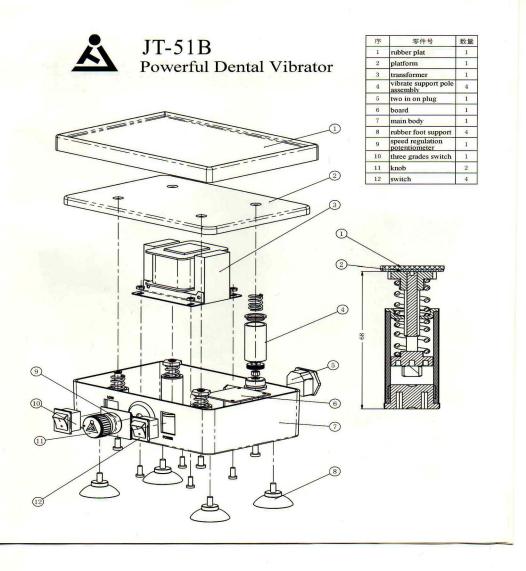

Breakdown phenomenon: when it works, the noise becomes large suddenly, comes with unusual sound meantime. Reason : the gap between vibrate's platform and transformer is unusual .

Trouble shooting: Cut down the power, remove the rubber platform, and reverse the machine, put the base up, use "+" type screw-driver to remove 4 pieces M6 screws, in order to make vibrator's platform separating from the body. Inspects four vibrate support pole one by one whether they have become lossen or the height are not same. Readjust the four vibrate support poles' height to be 68mm,, and lock them tightly. (Adjust tool: 10mm opposite side hexagonal socket spanner)