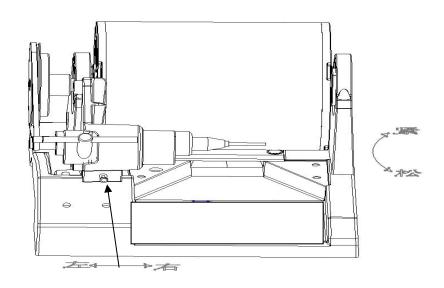

- 1. loose the fastening screw of the head with the annex to the hexagonal wrench, see whether the belt pulley is straight with the head of the motor between the wheels. If not, adjust it by moving the head in or out.
- 2. Turn the head slightly and adjust the belt tight or loose to make it fixed, then open the switch and observe the operation to minimize the noise, in order to reach the best working order.