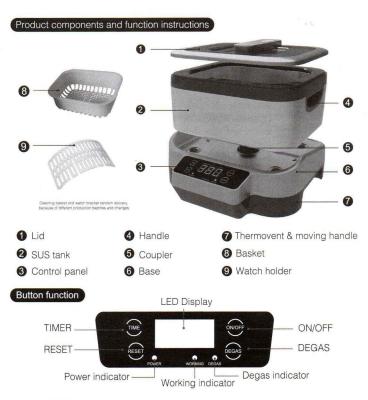

## Product profile

Compared with the traditional ultrasonic cleaning machine, the detachable ultrasonic cleaning machine increases the detachable function and is more convenient to use. This product is compact and light in appearance, simple and generous, easy to operate, convenient for users to add and pour cleaning fluid, longer service life than traditional keys, better waterproof function.

## Detachable function

- The tank of the same brand model can share a base, and the tank of different brands cannot share a base to prevent damage to the machine.
- When pouring the cleaning liquid, directly end the tank, easy and convenient.

Timer set (TIME):Timer recycles by 90s, 180s, 280s, 380s, 480s , invalid when ultrasonic is working.

RESET: Press it one time to pause ultrasonic, press it again to reset timer to 180s.

- **ON/OFF:**Press the button to stop working. Unplug the machine and pour out the liquid. Then wipe out the tank with dry towel.
- DEGAS:Press the button to start degas function. The machine will work 9 seconds and stop for 6 seconds. Degassing can separate the oxygen produced during cleaning and improve the cleaning effect.