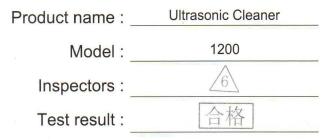

igned for small items, because the basket will absorb 30% of the ultrasonic wave, so it will affect the cleaning effect. In this case, if you use a basket to clean the contents, follow the instructions " add cleaning solution to clean "



#### Watch bracket

Secure the watch with the watch bracket, then immerse the chain part into the water. Similarly, the bracket will also absorb ultrasonic waves, so in the use of watch bracket cleaning watch, please add a few drops of detergent for work better.

#### Attention:

Watches belong to precision machinery, do not put the whole watch into the water, just clean the chain parts.

Different models, different batches, the optional attachment will be different, please take the received in kind as the standard

## 7 >>

# Certificate of conformity



# WARRANTY CARD

| Cause of issue | Maintenance records | Maintenance time |
|----------------|---------------------|------------------|
|                |                     |                  |
|                |                     |                  |
|                |                     |                  |
|                |                     |                  |
|                | · · · · ·           |                  |
|                |                     |                  |
|                |                     |                  |
|                |                     |                  |
|                |                     |                  |

# Warranty notes

Thank you very much for purchasing this product! The relevant certifications of our products are compl