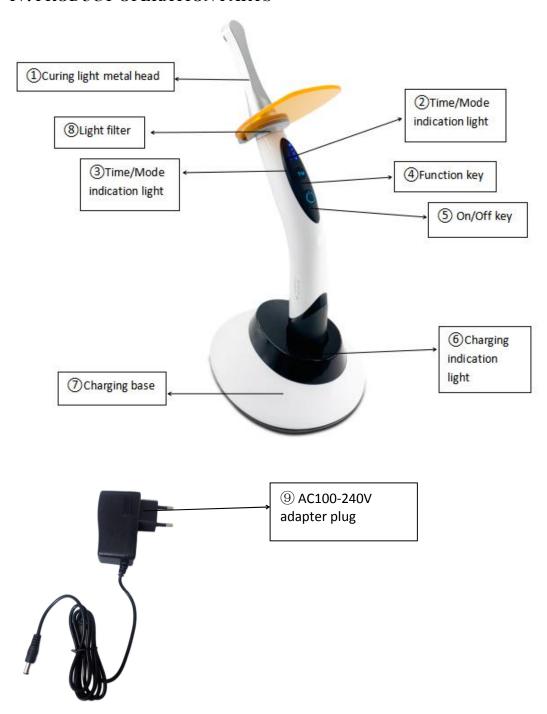

## IV. PRODUCT OPERATION PARTS

- ① Curing light metal head
- ③ Time/Mode Indication light
- ⑤ ON/OFF key
- 7 Charging indicating light
- Adapter

4 Function key

② Time/Mode indication light

- ,
- **6** Charging base
- 8 Light filter